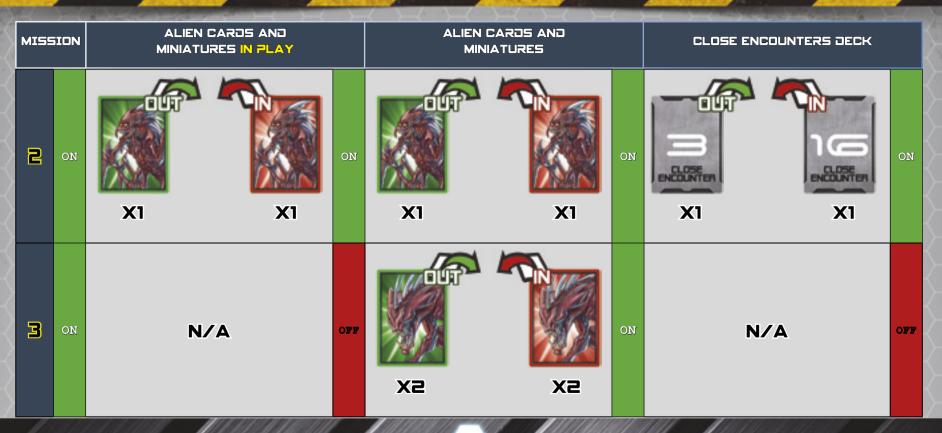

## 4.3 ENHANCE THE CAMPAIGN

This is the suggested method of introducing the Elite Alien Army into the core set Campaign. The table details the required changes to apply for each mission. Each cell identify the cards that must be replaced with Elite Alien Army cards.

| $\left\{ \right.$ | MISS | ION | ALIEN CARDS AND<br>MINIATURES IN PLAY |     | ALIEN CAROS AND<br>MINIATURES |    | CLOSE ENCOUNTERS DECK | X- |
|-------------------|------|-----|---------------------------------------|-----|-------------------------------|----|-----------------------|----|
|                   | J    | ON  | N⁄A o                                 | OFF | x1 x1                         | ON | N/A off               |    |

| MISSION |     | ALIEN CARDS AND<br>MINIATURES IN PLAY |     | ALIEN CARDS AND<br>MINIATURES |     | CLOSE ENCOUNTERS DECK |     |
|---------|-----|---------------------------------------|-----|-------------------------------|-----|-----------------------|-----|
| 4       | ON  | x1 x1                                 | ON  | x1 x1                         | ON  | N⁄A                   | OFF |
| 5       | OFF | N/A                                   |     | N/A                           | OFF | N/A                   | OFF |
| 6       | OFF | N/A                                   | OFF | N/A                           | OFF | N/A                   | OFF |