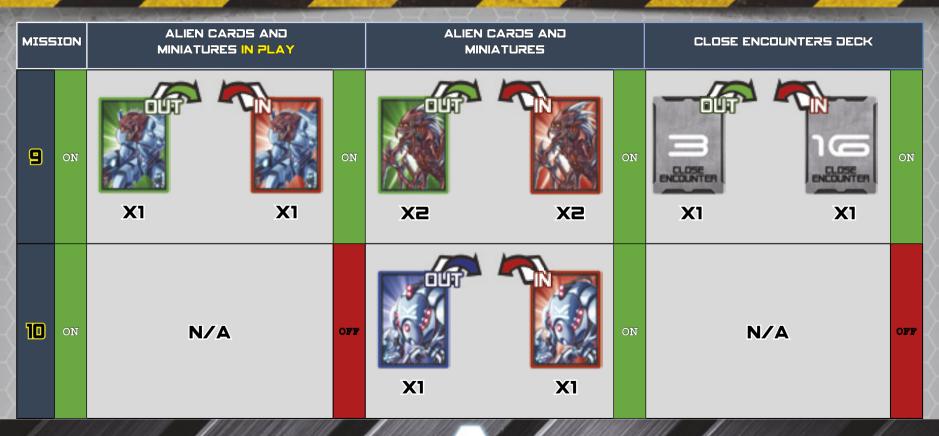

## 4.3 ENHANCE THE CAMPAIGN

This is the suggested method of introducing the Elite Alien Army into the core set Campaign. The table details the required changes to apply for each mission. Each cell identify the cards that must be replaced with Elite Alien Army cards.

| $\left\{ \right.$ | MISS | ION | ALIEN CARDS AND<br>MINIATURES IN PLAY |     | ALIEN CAROS AND<br>MINIATURES |    | CLOSE ENCOUNTERS DECK | X- |
|-------------------|------|-----|---------------------------------------|-----|-------------------------------|----|-----------------------|----|
|                   | J    | ON  | N⁄A o                                 | OFF | x1 x1                         | ON | N/A off               |    |

| MISSION |     | ALIEN CARDS AND<br>MINIATURES IN PLAY |     | ALIEN CARDS AND<br>MINIATURES |     | CLOSE ENCOUNTERS DECK |     |
|---------|-----|---------------------------------------|-----|-------------------------------|-----|-----------------------|-----|
| 4       | ON  | x1 x1                                 | ON  | x1 x1                         | ON  | N⁄A                   | OFF |
| 5       | OFF | N/A                                   |     | N/A                           | OFF | N/A                   | OFF |
| 6       | OFF | N/A                                   | OFF | N/A                           | OFF | N/A                   | OFF |

Aller

| MISS | SION | ION ALIEN CARDS AND<br>MINIATURES IN PLAY |     | ALIEN CAROS AND<br>MINIATURES |    | CLOSE ENCOUNTERS DECK |     |     |
|------|------|-------------------------------------------|-----|-------------------------------|----|-----------------------|-----|-----|
| ٦    | ON   | N⁄A                                       | OFF | x2                            | хг | ON                    | N⁄A | OFF |
| 8    | ON   | N⁄A                                       | OFF | xe                            | x2 | ON                    | N/A | OFF |

| MISS | SION | ALIEN CARDS AND<br>MINIATURES IN PLAY |         | CARDS AND<br>NATURES                                                                                                                                                                                                                                                                                                                                                                                                                                                                                                                                                                                                                                                                                                                                                                                                                                                                                                                                                                                                                                                                                                                                                                                                                                                                                                                                                                                                                                                                                                                                                                                                                                                                                                                                                                                                                                                                                                                                                                                                                                                                                                           |    | CLOSE ENCOUNTERS DECK |     |
|------|------|---------------------------------------|---------|--------------------------------------------------------------------------------------------------------------------------------------------------------------------------------------------------------------------------------------------------------------------------------------------------------------------------------------------------------------------------------------------------------------------------------------------------------------------------------------------------------------------------------------------------------------------------------------------------------------------------------------------------------------------------------------------------------------------------------------------------------------------------------------------------------------------------------------------------------------------------------------------------------------------------------------------------------------------------------------------------------------------------------------------------------------------------------------------------------------------------------------------------------------------------------------------------------------------------------------------------------------------------------------------------------------------------------------------------------------------------------------------------------------------------------------------------------------------------------------------------------------------------------------------------------------------------------------------------------------------------------------------------------------------------------------------------------------------------------------------------------------------------------------------------------------------------------------------------------------------------------------------------------------------------------------------------------------------------------------------------------------------------------------------------------------------------------------------------------------------------------|----|-----------------------|-----|
| 11   | ON   | N⁄A o                                 | r<br>X1 | The second secon | ON | N⁄A                   | OFF |
| 12   | ON   | N⁄A or                                | R<br>X1 | X1                                                                                                                                                                                                                                                                                                                                                                                                                                                                                                                                                                                                                                                                                                                                                                                                                                                                                                                                                                                                                                                                                                                                                                                                                                                                                                                                                                                                                                                                                                                                                                                                                                                                                                                                                                                                                                                                                                                                                                                                                                                                                                                             | ON | N/A                   | OFF |